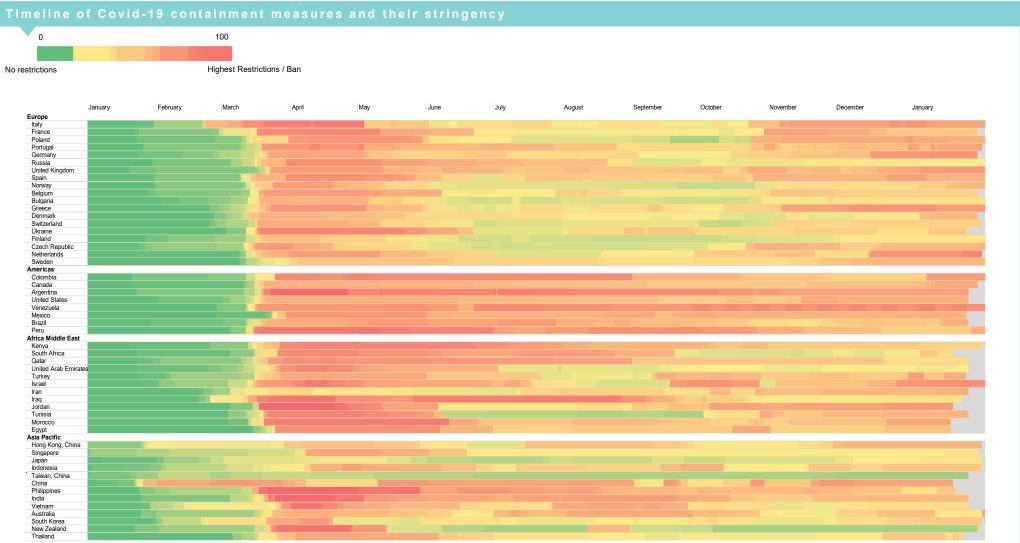

# 01 February 2021

This chart shows the change in severity of containment measures over time, up to the latest data. Green indicates a score of zero or no restrictions, while the darkest red indicates the highest restrictions or complete bans. Where grey, no new data is available.

Source: Knight Frank, Macrobond, Oxford University