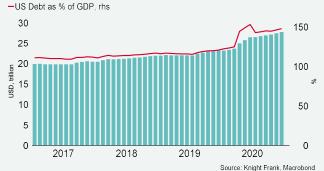

#### US unemployment

US Public Debt

Public Debt, All, Marketable & Non-Marketable, Total, Ihs

The chart presents the amount of American government debt (left axis)

compared to debt as a percentage of total US GDP (right axis).