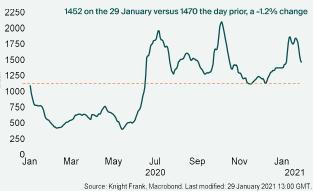

# Summary

- Internal and key client use only
- Equities: Globally, equities are higher. In Europe, gains have been recorded by the DAX (+1.5%), STOXX 600 (+1.4%), CAC 40 (+1.4%) and FTSE 250 (+0.9%). In Asia, the KOSPI (+2.7%), Hang Seng (+2.2%), CSI 300 (+1.2%), TOPIX (+1.2%) and S&P / ASX 200 (+0.8%) were all up on close. In the US, futures for the S&P 500 and Dow Jones Industrial Average (DJIA) are currently +1.0% and +0.8%.
- VIX: Following a +16% increase over Friday, the CBOE market volatility index has decreased -4.8% this morning to 31.6. The Euro Stoxx 50 volatility index is also lower, down -5.6% to 27.4. Both indexes remain above their long term average.
- Bonds: The UK 10-year gilt yield has compressed -1bp to 0.32%, while the US 10-year treasury yield has softened +1bp to 1.08%. The German 10-year bund yield has held steady at -0.52%.
- **Currency:** Sterling and euro are currently \$1.37 and \$1.21. Hedging benefits for US dollar denominated investors into the UK and the eurozone are at 0.55% and 1.36% per annum on a five-year basis.
- Baltic Dry: The Baltic Dry decreased for the sixth successive session on Friday, down -1.2% to 1,452, which is remains -22% lower than the four-month high seen in mid January.
- Oil: The West Texas Intermediate (WTI) has increased +0.8% this morning to \$52.63, while Brent Crude has declined -0.5% to \$55.63.
- Silver: The price of silver has increased to levels last seen in 2013, with prices up +11% this morning to \$30 per troy ounce. iShares, the world's largest silver-backed exchange traded fund, had recorded circa \$1 billion in inflows on Friday. The increase in volume is supported by interest from retail traders.
- South Korean Exports: South Korea's exports increased +11.4% year on year in January to US\$48.0 billion, marking the third consecutive month of gains, following a +12.6% annual increase in December. The growth in exports was driven by a robust shipment of semiconductors and automobiles, which increased +21.7% and +40.2% over the year, respectively.

#### Baltic Dry Index (BDI)

-World, Baltic Exchange, Shipping, Dry Index (BDI), USD

Baltic Dry Index is a measure of what it costs to ship raw materials and is a leading indicator of global demand. A lower value means lower demand.