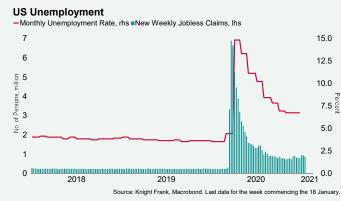

#### US unemployment

US Public Debt

Public Debt, All, Marketable & Non-Marketable, Total, Ihs

The chart presents the amount of American government debt (left axis)

compared to debt as a percentage of total US GDP (right axis).

The chart presents the number of Americans that each week file for unemployment benefits (left axis) and the overall monthly unemployment rate (right axis)