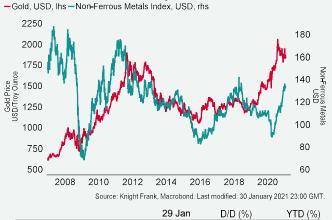

### Gold and non-ferrous metals price, USD

Brent Crude and West Texas Intermediate oil price -Brent Crude - West Texas Intermediate (WTI)

Source: Knight Frank, Macrobond, Last modified: 01 February 2021 07:46 GMT

Brent crude monitors the level of demand for raw materials and is a measure of economic activity. Lately also influenced by Saudi-Russia price war.