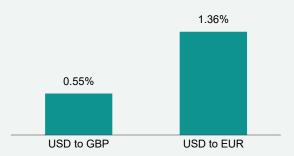

# Summary

- Internal and key client use only
- Equities: Globally, equities are higher. In Europe, gains have been recorded by the DAX (+1.5%), STOXX 600 (+1.4%), CAC 40 (+1.4%) and FTSE 250 (+0.9%). In Asia, the KOSPI (+2.7%), Hang Seng (+2.2%), CSI 300 (+1.2%), TOPIX (+1.2%) and S&P / ASX 200 (+0.8%) were all up on close. In the US, futures for the S&P 500 and Dow Jones Industrial Average (DJIA) are currently +1.0% and +0.8%.
- VIX: Following a +16% increase over Friday, the CBOE market volatility index has decreased -4.8% this morning to 31.6. The Euro Stoxx 50 volatility index is also lower, down -5.6% to 27.4. Both indexes remain above their long term average.
- Bonds: The UK 10-year gilt yield has compressed -1bp to 0.32%, while the US 10-year treasury yield has softened +1bp to 1.08%. The German 10-year bund yield has held steady at -0.52%.
- **Currency:** Sterling and euro are currently \$1.37 and \$1.21. Hedging benefits for US dollar denominated investors into the UK and the eurozone are at 0.55% and 1.36% per annum on a five-year basis.
- Baltic Dry: The Baltic Dry decreased for the sixth successive session on Friday, down -1.2% to 1,452, which is remains -22% lower than the four-month high seen in mid January.
- Oil: The West Texas Intermediate (WTI) has increased +0.8% this morning to \$52.63, while Brent Crude has declined -0.5% to \$55.63.
- Silver: The price of silver has increased to levels last seen in 2013, with prices up +11% this morning to \$30 per troy ounce. iShares, the world's largest silver-backed exchange traded fund, had recorded circa \$1 billion in inflows on Friday. The increase in volume is supported by interest from retail traders.
- South Korean Exports: South Korea's exports increased +11.4% year on year in January to US\$48.0 billion, marking the third consecutive month of gains, following a +12.6% annual increase in December. The growth in exports was driven by a robust shipment of semiconductors and automobiles, which increased +21.7% and +40.2% over the year, respectively.

# Bonds and currencies

FX Spot Rates -EUR per GBP -USD per GBP

Currency hedging benefit p.a. based on a five year forward

Source: Knight Frank, Investing.com

Approximate additional return per annum that dollar denominated investors may obtain based on five year currency hedge.