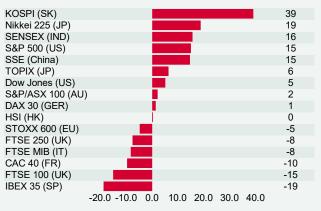

ce on or reference to the contents of this document. As a general report, this presented in this topic, in the exponentiation of the expected of high relative to the expected of high relative to the expected of the expect list of members' names



### 01 February 2021

# Bonds and currencies



FX Spot Rates -EUR per GBP -USD per GBP



Currency hedging benefit p.a. based on a five year forward



Source: Knight Frank, Investing.com

Approximate additional return per annum that dollar denominated investors may obtain based on five year currency hedge.

### Equity and REIT



Equity performance: since previous cycle (1st Jan 2007 = 100)

Source: Knight Frank, Macrobond. Last modified: 29 January 2021 18:07 GMT.



#### Equity performance: since 1<sup>st</sup> Jan 2020 (%) Local currencies



#### REIT performance: since 1<sup>st</sup> Jan 2020 (%) Local currencies

| _            |     |     |             |     |             |     |    |            |
|--------------|-----|-----|-------------|-----|-------------|-----|----|------------|
| France       |     |     |             |     |             |     |    | -34        |
| Europe       |     |     |             |     |             |     |    | -27        |
| Australia    |     |     |             |     |             |     |    | -24        |
| UK           |     |     |             |     |             |     |    | -19        |
| Canada       |     |     |             |     |             |     |    | -19        |
| Asia Pacific |     |     |             |     |             |     |    | -18        |
| Hong Kong    |     |