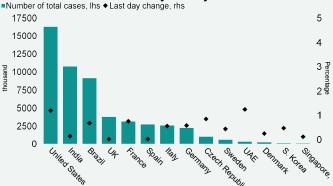

The number of total confirmed cases reached 101.9 million on the 31 January, an increase of 356k new cases over the day prior.

Cumulative number of cases by country

Volatility Index US, S&P 500 Volatility Index (VIX) 90 80 70 60 50 40 30 20 10 2008 2012 2010 2014 2016 2018 2020 Source: Knight Frank, Macrobond, Last modified: 01 February 2021 07:21 GMT

Source: Knight Frank, Macrobond.

n

The chart presents the number of cumulative cases (left axis) and the percentage change of new cases against the day before (right axis).