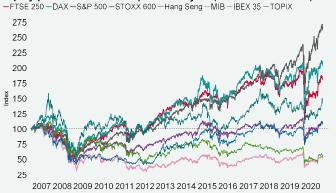

### Equity and REIT

Equity performance: since previous cycle (1st Jan 2007 = 100)

Source: Knight Frank, Macrobond. Last modified: 29 January 2021 18:07 GMT.