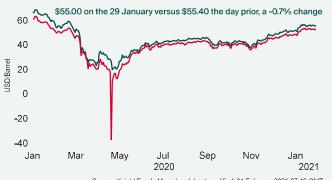

# Summary

- Internal and key client use only
- Equities: Globally, equities are higher. In Europe, gains have been recorded by the DAX (+1.5%), STOXX 600 (+1.4%), CAC 40 (+1.4%) and FTSE 250 (+0.9%). In Asia, the KOSPI (+2.7%), Hang Seng (+2.2%), CSI 300 (+1.2%), TOPIX (+1.2%) and S&P / ASX 200 (+0.8%) were all up on close. In the US, futures for the S&P 500 and Dow Jones Industrial Average (DJIA) are currently +1.0% and +0.8%.
- VIX: Following a +16% increase over Friday, the CBOE market volatility index has decreased -4.8% this morning to 31.6. The Euro Stoxx 50 volatility index is also lower, down -5.6% to 27.4. Both indexes remain above their long term average.
- Bonds: The UK 10-year gilt yield has compressed -1bp to 0.32%, while the US 10-year treasury yield has softened +1bp to 1.08%. The German 10-year bund yield has held steady at -0.52%.
- **Currency:** Sterling and euro are currently \$1.37 and \$1.21. Hedging benefits for US dollar denominated investors into the UK and the eurozone are at 0.55% and 1.36% per annum on a five-year basis.
- Baltic Dry: The Baltic Dry decreased for the sixth successive session on Friday, down -1.2% to 1,452, which is remains -22% lower than the four-month high seen in mid January.
- Oil: The West Texas Intermediate (WTI) has increased +0.8% this morning to \$52.63, while Brent Crude has declined -0.5% to \$55.63.
- Silver: The price of silver has increased to levels last seen in 2013, with prices up +11% this morning to \$30 per troy ounce. iShares, the world's largest silver-backed exchange traded fund, had recorded circa \$1 billion in inflows on Friday. The increase in volume is supported by interest from retail traders.
- South Korean Exports: South Korea's exports increased +11.4% year on year in January to US\$48.0 billion, marking the third consecutive month of gains, following a +12.6% annual increase in December. The growth in exports was driven by a robust shipment of semiconductors and automobiles, which increased +21.7% and +40.2% over the year, respectively.

Brent crude monitors the level of demand for raw materials and is a measure of economic activity. Lately also influenced by Saudi-Russia price war.