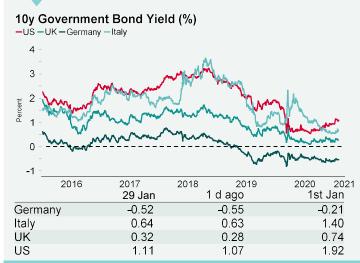

# Summary

- Internal and key client use only
- Equities: Globally, equities are higher. In Europe, gains have been recorded by the DAX (+1.5%), STOXX 600 (+1.4%), CAC 40 (+1.4%) and FTSE 250 (+0.9%). In Asia, the KOSPI (+2.7%), Hang Seng (+2.2%), CSI 300 (+1.2%), TOPIX (+1.2%) and S&P / ASX 200 (+0.8%) were all up on close. In the US, futures for the S&P 500 and Dow Jones Industrial Average (DJIA) are currently +1.0% and +0.8%.
- VIX: Following a +16% increase over Friday, the CBOE market volatility index has decreased -4.8% this morning to 31.6. The Euro Stoxx 50 volatility index is also lower, down -5.6% to 27.4. Both indexes remain above their long term average.
- Bonds: The UK 10-year gilt yield has compressed -1bp to 0.32%, while the US 10-year treasury yield has softened +1bp to 1.08%. The German 10-year bund yield has held steady at -0.52%.
- **Currency:** Sterling and euro are currently \$1.37 and \$1.21. Hedging benefits for US dollar denominated investors into the UK and the eurozone are at 0.55% and 1.36% per annum on a five-year basis.
- Baltic Dry: The Baltic Dry decreased for the sixth successive session on Friday, down -1.2% to 1,452, which is remains -22% lower than the four-month high seen in mid January.
- Oil: The West Texas Intermediate (WTI) has increased +0.8% this morning to \$52.63, while Brent Crude has declined -0.5% to \$55.63.
- Silver: The price of silver has increased to levels last seen in 2013, with prices up +11% this morning to \$30 per troy ounce. iShares, the world's largest silver-backed exchange traded fund, had recorded circa \$1 billion in inflows on Friday. The increase in volume is supported by interest from retail traders.
- South Korean Exports: South Korea's exports increased +11.4% year on year in January to US\$48.0 billion, marking the third consecutive month of gains, following a +12.6% annual increase in December. The growth in exports was driven by a robust shipment of semiconductors and automobiles, which increased +21.7% and +40.2% over the year, respectively.