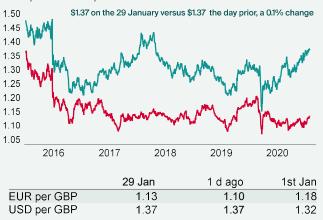

# Summary

- Internal and key client use only
- Equities: Globally, equities are higher. In Europe, gains have been recorded by the DAX (+1.5%), STOXX 600 (+1.4%), CAC 40 (+1.4%) and FTSE 250 (+0.9%). In Asia, the KOSPI (+2.7%), Hang Seng (+2.2%), CSI 300 (+1.2%), TOPIX (+1.2%) and S&P / ASX 200 (+0.8%) were all up on close. In the US, futures for the S&P 500 and Dow Jones Industrial Average (DJIA) are currently +1.0% and +0.8%.
- VIX: Following a +16% increase over Friday, the CBOE market volatility index has decreased -4.8% this morning to 31.6. The Euro Stoxx 50 volatility index is also lower, down -5.6% to 27.4. Both indexes remain above their long term average.
- Bonds: The UK 10-year gilt yield has compressed -1bp to 0.32%, while the US 10-year treasury yield has softened +1bp to 1.08%. The German 10-year bund yield has held steady at -0.52%.
- **Currency:** Sterling and euro are currently \$1.37 and \$1.21. Hedging benefits for US dollar denominated investors into the UK and the eurozone are at 0.55% and 1.36% per annum on a five-year basis.
- Baltic Dry: The Baltic Dry decreased for the sixth successive session on Friday, down -1.2% to 1,452, which is remains -22% lower than the four-month high seen in mid January.
- Oil: The West Texas Intermediate (WTI) has increased +0.8% this morning to \$52.63, while Brent Crude has declined -0.5% to \$55.63.
- Silver: The price of silver has increased to levels last seen in 2013, with prices up +11% this morning to \$30 per troy ounce. iShares, the world's largest silver-backed exchange traded fund, had recorded circa \$1 billion in inflows on Friday. The increase in volume is supported by interest from retail traders.
- South Korean Exports: South Korea's exports increased +11.4% year on year in January to US\$48.0 billion, marking the third consecutive month of gains, following a +12.6% annual increase in December. The growth in exports was driven by a robust shipment of semiconductors and automobiles, which increased +21.7% and +40.2% over the year, respectively.

# Bonds and currencies

FX Spot Rates -EUR per GBP -USD per GBP

Currency hedging benefit p.a. based on a five year forward

Source: Knight Frank, Investing.com

Approximate additional return per annum that dollar denominated investors may obtain based on five year currency hedge.