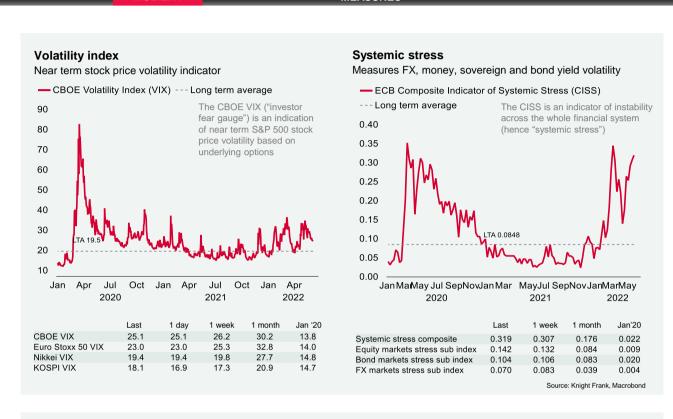

s total return Percentage change since Index, gross total return Percentage change since Jan '20 Original value and base Last 1 day 1 week 1 month Original value and base Last 1 day 1 week All REITs 1,002 1.1 -0.4 -0.3 -2.1 All REITs 22,545 -2.1 -2.5 Office -0.9 -22.8 2,288 8.0 1.9 Office -2.5 1.841 -4.5 1,659 Industrial 1.8 -0.8 -5.7 33.8 Industrial 3.082 0.1 -1.3Retail **-**79.0 75 1.9 -1.6 -1.6 Retail 1.108 -2.3 -3.3Healthcare 2,374 0.3 0.2 6.0 4.7 Healthcare 4,108 -2.4 -3.8 0.7 Residential 1.537 0.6 4.7 0.8 Residential 2.254 -3.5-4.0 FTSF 250 16.796 24 -14 S&P500 8,693 Source: Knight Frank, Macrobono



**CURRENCIES & BONDS &** SUMMARY **TRADE EQUITIES** COMMODITIES **MONETARY POLICY** RATES **VOLATILITY &** CONTAINMENT **REITs** COVID-19 **ESG** MACRO RESEARCH **MOBILITY MEASURES** 



#### Workplace mobility

Google Workplace Mobility Index change since March '20, %

7 day moving average of daily office visitors compared to each country's baseline (5 week average between Jan 2020 - Feb 2020).



Source: Knight Frank, Macrobond

#### **Public transport mobility**

Citymapper Mobility Index change since March '20, %

7 day moving average of daily trips planned and taken compared to each city's baseline (4 week average between Jan 2020 - Feb 2020).





**CURRENCIES &** BONDS & SUMMARY **TRADE EQUITIES** COMMODITIES **MONETARY POLICY** RATES **VOLATILITY &** CONTAINMENT **REITs** COVID-19 **ESG** MACRO RESEARCH MOBILITY **MEASURES** 



#### Cases and vaccinations breakdown by country Total cases New cases People vaccinated New doses 1 week ago 1 month ago Thousands Popu