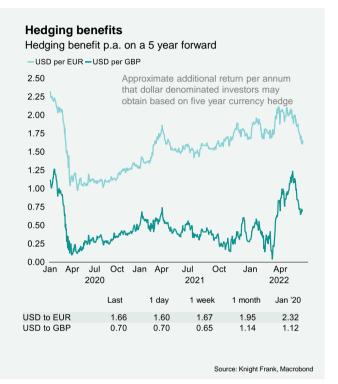

uction cost index figures were published yesterday. UK construction costs increased +2% m-m in April, with costs now +8% higher than they were at the start of the year and +25% above April 2021.



**CURRENCIES &** BONDS & SUMMARY **COMMODITIES TRADE EQUITIES MONETARY POLICY** RATES **VOLATILITY &** CONTAINMENT **REITs** COVID-19 **ESG** MACRO RESEARCH MOBILITY MEASURES









**CURRENCIES & BONDS &** SUMMARY **COMMODITIES TRADE EQUITIES MONETARY POLICY RATES VOLATILITY &** CONTAINMENT **REITs** COVID-19 **ESG** MACRO RESEARCH MOBILITY **MEASURES** 







Source: Knight Frank, Macrobond

### **Leading Indicators**

**CURRENCIES & BONDS &** TRADE SUMMARY **EQUITIES COMMODITIES MONETARY POLICY** RATES **VOLATILITY &** CONTAINMENT COVID-19 **REITs ESG** MACRO RESEARCH MOBILITY MEASURES





#### Inflation and monetary policy

| Inflation rate (%) |                                                             |                                                                                                                         |