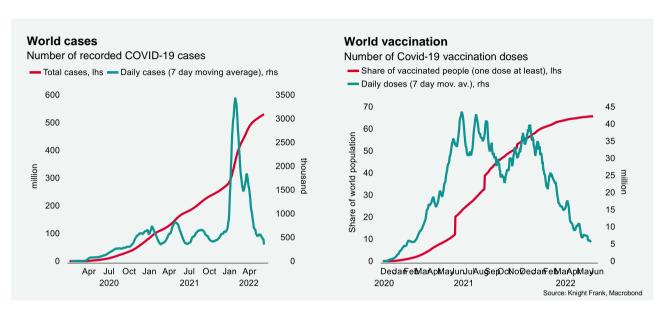

### Global Economy

On Wednesday, the OECD will publish its latest outlook for the global economy. This follows its last economic outlook published in March, where the OECD outlined that the war in Ukraine could lower global GDP growth by -1.1%. For the Euro Area, the impact on GDP growth was expected to be -1.4%. The impact of the war on inflation was also expected to be quite notable, adding c.2.5% to global inflation and 2.0% to Euro Area inflation. The new report will outline the near-term prospects for the global economy and could outline further implications of the war in Ukraine as well as the lockdowns in China.

#### Inflation

The latest quarterly Bank of England inflation attitudes survey for May will be published on Friday. The survey assesses public attitudes towards inflation in the short to medium term, as well as expectations for the UK economy. Meanwhile, inflation data for Norway, Spain, China, Brazil, Mexico & US will be published this week. US inflation slowed to 8.3% in April from a 41-year high of 8.5% in March. Markets will look to Friday's data release to see if US inflation has potentially reached its peak, if it slows for two consecutive months in May. May's inflation data could also provide further insight into how aggressively the US Federal Reserve will raise its interest rates in June and July.