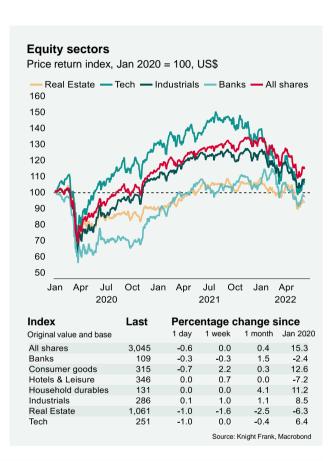

's inflation data could also provide further insight into how aggressively the US Federal Reserve will raise its interest rates in June and July.

#### **Construction Output**

This week, the latest Construction Output data for the UK will be published. In March, UK construction output increased 4.7% y-y, easing from 7% growth in the month prior, but beating market expectations of 2.4%. This comes as the latest UK construction cost index figures were published yesterday. UK construction costs increased +2% m-m in April, with costs now +8% higher than they were at the start of the year and +25% above April 2021.



**CURRENCIES &** BONDS & SUMMARY **COMMODITIES TRADE EQUITIES MONETARY POLICY** RATES **VOLATILITY &** CONTAINMENT **REITs** COVID-19 **ESG** MACRO RESEARCH MOBILITY MEASURES









**CURRENCIES & BONDS &** SUMMARY **COMMODITIES TRADE EQUITIES MONETARY POLICY RATES VOLATILITY &** CONTAINMENT **REITs** COVID-19 **ESG** MACRO RESEARCH MOBILITY **MEASURES** 







Source: Knight Frank, Macrobond

### **Leading Indicators**

**CURRENCIES & BONDS &** TRADE SUMMARY **EQUITIES COMMODITIES MONETARY POLICY** RATES **VOLATILITY &** CONTAINMENT COVID-19 **REITs ESG** MACRO RESEARCH MOBILITY MEASURES





#### Inflation and monetary policy

| Inflation rate (%) |                                                             |                                                                                                                         |