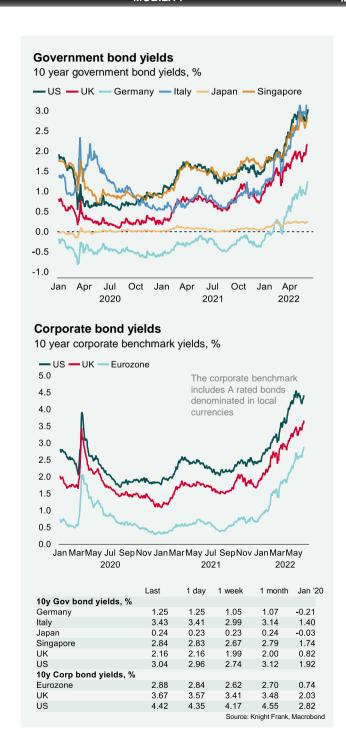

### UK construction costs hit their highest level on record, up +25% y-y in April

 $Sources: Bloomberg, Calastone, FT, IPF, Macrobond, OECD, ONS, Trading \ Economics, Reuters, Knight \ Frank \ Annual Company \ Frank \ Fra$ 