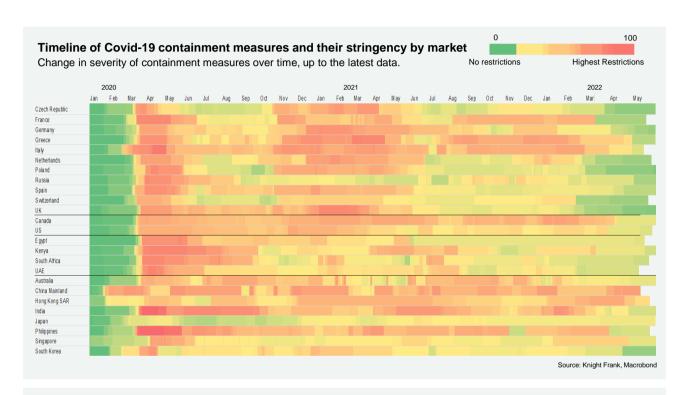

#### **Construction Output**

This week, the latest Construction Output data for the UK will be published. In March, UK construction output increased 4.7% y-y, easing from 7% growth in the month prior, but beating market expectations of 2.4%. This comes as the latest UK construction cost index figures were published yesterday. UK construction costs increased +2% m-m in April, with costs now +8% higher than they were at the start of the year and +25% above April 2021.