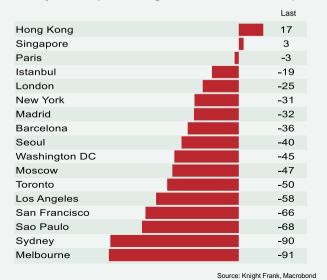

-2.4 -3.8 0.7 Residential 1.537 0.6 4.7 0.8 Residential 2.254 -3.5-4.0 FTSF 250 16.796 24 -14 S&P500 8,693 Source: Knight Frank, Macrobono



**CURRENCIES & BONDS &** SUMMARY **TRADE EQUITIES** COMMODITIES **MONETARY POLICY** RATES **VOLATILITY &** CONTAINMENT **REITs** COVID-19 **ESG** MACRO RESEARCH **MOBILITY MEASURES** 



#### Workplace mobility

Google Workplace Mobility Index change since March '20, %

7 day moving average of daily office visitors compared to each country's baseline (5 week average between Jan 2020 - Feb 2020).



Source: Knight Frank, Macrobond

#### **Public transport mobility**

Citymapper Mobility Index change since March '20, %

7 day moving average of daily trips planned and taken compared to each city's baseline (4 week average between Jan 2020 - Feb 2020).





**CURRENCIES &** BONDS & SUMMARY **TRADE EQUITIES** COMMODITIES **MONETARY POLICY** RATES **VOLATILITY &** CONTAINMENT **REITs** COVID-19 **ESG** MACRO RESEARCH MOBILITY **MEASURES** 



#### Cases and vaccinations breakdown by country Total cases New cases People vaccinated New doses 1 week ago 1 month ago Thousands Population (%) Millions Last day Last 7days av. Australia 60,972 54,842 22,327 87 1,508 7 4 47,724 Brazil 31.1 24,239 20,072 184,092 86 60,041 41,353 32.735 86 4.399 Canada 3.9 1,871 1,721 4,269 1,290,836 89 108,102 China 3.4 62,277 76,727 30,628 83 4,834 83 Denmark 3.1 493 485 872 28.7 20.542 16,382 42.203 54,411 81 4.603 France 26.5 3,376 6,981 80,297 64,551 77 4,479 Germany 7 9 1 6 76 381 Greece 3.5 2,661 2,575 5.191 43.2 4,518 3,545 1,012,242 73 165,587 India 2,706 Ire