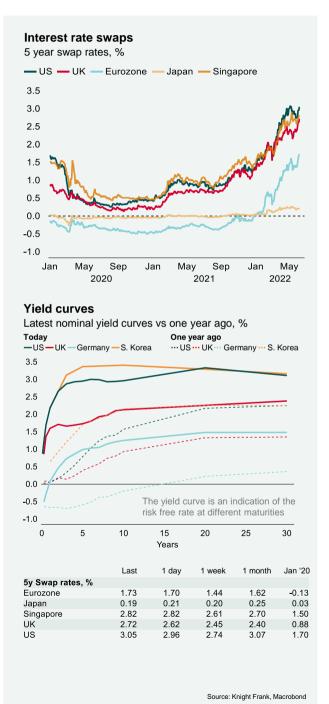

k, the latest Construction Output data for the UK will be published. In March, UK construction output increased 4.7% y-y, easing from 7% growth in the month prior, but beating market expectations of 2.4%. This comes as the latest UK construction cost index figures were published yesterday. UK construction costs increased +2% m-m in April, with costs now +8% higher than they were at the start of the year and +25% above April 2021.



**CURRENCIES &** BONDS & SUMMARY **COMMODITIES TRADE EQUITIES MONETARY POLICY** RATES **VOLATILITY &** CONTAINMENT **REITs** COVID-19 **ESG** MACRO RESEARCH MOBILITY MEASURES









**CURRENCIES & BONDS &** SUMMARY **COMMODITIES TRADE EQUITIES MONETARY POLICY RATES VOLATILITY &** CONTAINMENT **REITs** COVID-19 **ESG** MACRO RESEARCH MOBILITY **MEASURES** 







Source: Knight Frank, Macrobond

### **Leading Indicators**

**CURRENCIES & BONDS &** TRADE SUMMARY **EQUITIES COMMODITIES MONETARY POLICY** RATES **VOLATILITY &** CONTAINMENT COVID-19 **REITs ESG** MACRO RESEARCH MOBILITY MEASURES





#### Inflation and monetary policy

| Inflation rate (%) |                                                             |                                                                                                                         |