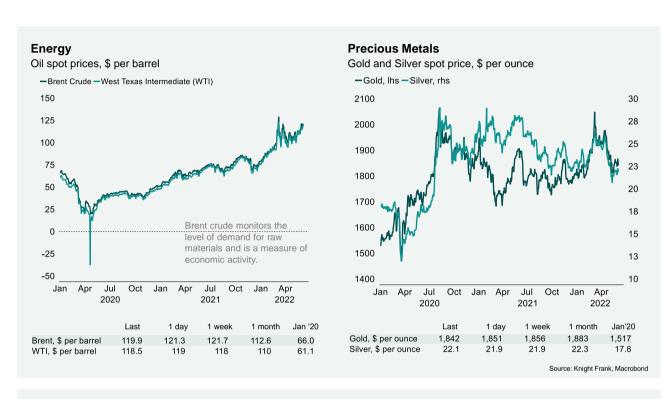

4.5         3.6         0.00         0.00         9.44 tn           5.2         4.8         4.5         3.6         0.00         0.00         2.18 tn           8.0         7.4         7.2         5.1         0.00         0.00         3.21 tn           n/a         7.8         7.0         6.1         4.40         4.00         377 bn           6.9         6.0         6.5         5.7         0.00         0.00         1.69 tn           n/a         2.5         1.2         0.9         -0.10         -0.10         5.73 tn           n/a         2.3         2.0         1.6         1.00         1.00 <t< td=""></t<> |  |



**CURRENCIES &** BONDS & COMMODITIES SUMMARY **EQUITIES TRADE MONETARY POLICY** RATES **VOLATILITY &** CONTAINMENT **REITs** COVID-19 **ESG** MACRO RESEARCH MOBILITY MEASURES







**CURRENCIES & BONDS &** COMMODITIES SUMMARY **TRADE EQUITIES MONETARY POLICY** RATES **VOLATILITY &** CONTAINMENT **REITs** COVID-19 **ESG** MACRO RESEARCH MOBILITY MEASURES







Jan

1 month

-4.7

-8.9

-77

-4.4

-3.4

-5.1

-0.4

May

Jan'20

11.9

-17.9

414

-2.9

-10

15.7

32.6

2022

### **Leading Indicators**

**CURRENCIES &** BONDS & COMMODITIES SUMMARY **TRADE EQUITIES MONETARY POLICY RATES VOLATILITY &** CONTAINMENT **REITs** COVID-19 **ESG** MACRO RESEARCH MOBILITY **MEASURES** 



#### **UK REITs by sector** US REITs by sector UK EPRA gross total return index, Jan 2020 = 100, GBP£ US NAREIT gross total return index, Jan 2020 = 100, US\$ — All REITs — Office — Industrial — Retail All REITs — Office — Industrial — Retail Healthcare — Residential — S&P500 Healthcare —