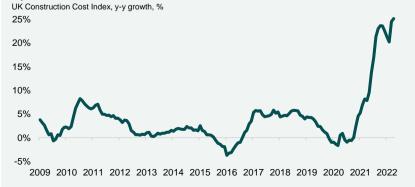

### UK construction costs hit their highest level on record, up +25% y-y in April

 $Sources: Bloomberg, Calastone, FT, IPF, Macrobond, OECD, ONS, Trading \ Economics, Reuters, Knight \ Frank \ Annual Company \ Frank \ Fra$ 

#### **Construction Output**

This week, the latest Construction Output data for the UK will be published. In March, UK construction output increased 4.7% y-y, easing from 7% growth in the month prior, but beating market expectations of 2.4%. This comes as the latest UK construction cost index figures were published yesterday. UK construction costs increased +2% m-m in April, with costs now +8% higher than they were at the start of the year and +25% above April 2021.