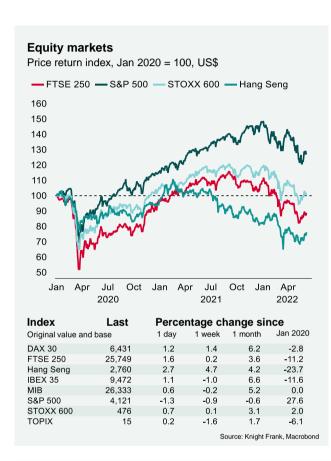

ay's inflation data could also provide further insight into how aggressively the US Federal Reserve will raise its interest rates in June and July.

#### **Construction Output**

This week, the latest Construction Output data for the UK will be published. In March, UK construction output increased 4.7% y-y, easing from 7% growth in the month prior, but beating market expectations of 2.4%. This comes as the latest UK construction cost index figures were published yesterday. UK construction costs increased +2% m-m in April, with costs now +8% higher than they were at the start of the year and +25% above April 2021.



**CURRENCIES &** BONDS & SUMMARY **COMMODITIES TRADE EQUITIES MONETARY POLICY** RATES **VOLATILITY &** CONTAINMENT **REITs** COVID-19 **ESG** MACRO RESEARCH MOBILITY MEASURES









**CURRENCIES & BONDS &** SUMMARY **COMMODITIES TRADE EQUITIES MONETARY POLICY RATES VOLATILITY &** CONTAINMENT **REITs** COVID-19 **ESG** MACRO RESEARCH MOBILITY **MEASURES** 







Source: Knight Frank, Macrobond

### **Leading Indicators**

**CURRENCIES & BONDS &** TRADE SUMMARY **EQUITIES COMMODITIES MONETARY POLICY** RATES **VOLATILITY &** CONTAINMENT COVID-19 **REITs ESG** MACRO RESEARCH MOBILITY MEASURES





#### Inflation and monetary policy

| Inflation rate (%) |                                                             |                                                                                                                         |