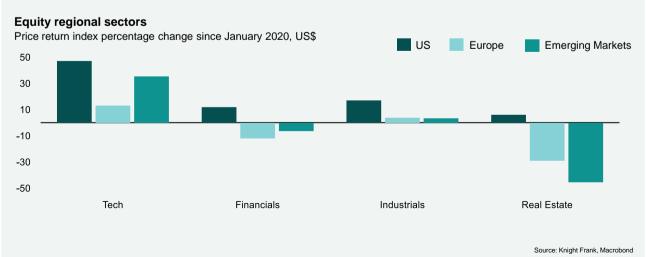

inflation data could also provide further insight into how aggressively the US Federal Reserve will raise its interest rates in June and July.

#### **Construction Output**

This week, the latest Construction Output data for the UK will be published. In March, UK construction output increased 4.7% y-y, easing from 7% growth in the month prior, but beating market expectations of 2.4%. This comes as the latest UK construction cost index figures were published yesterday. UK construction costs increased +2% m-m in April, with costs now +8% higher than they were at the start of the year and +25% above April 2021.



**CURRENCIES &** BONDS & SUMMARY **COMMODITIES TRADE EQUITIES MONETARY POLICY** RATES **VOLATILITY &** CONTAINMENT **REITs** COVID-19 **ESG** MACRO RESEARCH MOBILITY MEASURES









**CURRENCIES & BONDS &** SUMMARY **COMMODITIES TRADE EQUITIES MONETARY POLICY RATES VOLATILITY &** CONTAINMENT **REITs** COVID-19 **ESG** MACRO RESEARCH MOBILITY **MEASURES** 







Source: Knight Frank, Macrobond

### **Leading Indicators**

**CURRENCIES & BONDS &** TRADE SUMMARY **EQUITIES COMMODITIES MONETARY POLICY** RATES **VOLATILITY &** CONTAINMENT COVID-19 **REITs ESG** MACRO RESEARCH MOBILITY MEASURES





#### Inflation and monetary policy

| Inflation rate (%) |                                                             |                                                                                                                         |