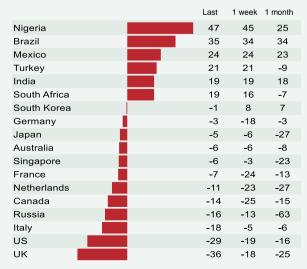

0.3 -2.1 All REITs 22,545 -2.1 -2.5 Office -0.9 -22.8 2,288 8.0 1.9 Office -2.5 1.841 -4.5 1,659 Industrial 1.8 -0.8 -5.7 33.8 Industrial 3.082 0.1 -1.3Retail **-**79.0 75 1.9 -1.6 -1.6 Retail 1.108 -2.3 -3.3Healthcare 2,374 0.3 0.2 6.0 4.7 Healthcare 4,108 -2.4 -3.8 0.7 Residential 1.537 0.6 4.7 0.8 Residential 2.254 -3.5-4.0 FTSF 250 16.796 24 -14 S&P500 8,693 Source: Knight Frank, Macrobono



**CURRENCIES & BONDS &** SUMMARY **TRADE EQUITIES** COMMODITIES **MONETARY POLICY** RATES **VOLATILITY &** CONTAINMENT **REITs** COVID-19 **ESG** MACRO RESEARCH **MOBILITY MEASURES** 



#### Workplace mobility

Google Workplace Mobility Index change since March '20, %

7 day moving average of daily office visitors compared to each country's baseline (5 week average between Jan 2020 - Feb 2020).



Source: Knight Frank, Macrobond

#### **Public transport mobility**

Citymapper Mobility Index change since March '20, %

7 day moving average of daily trips planned and taken compared to each city's baseline (4 week average between Jan 2020 - Feb 2020).





**CURRENCIES &** BONDS & SUMMARY **TRADE EQUITIES** COMMODITIES **MONETARY POLICY** RATES **VOLATILITY &** CONTAINMENT **REITs** COVID-19 **ESG** MACRO RESEARCH MOBILITY **MEASURES** 



#### Cases and vaccinations breakdown by country Total cases New cases People vaccinated New doses 1 week ago 1 month ago Thousands Population (%) Millions Last day Last 7days av. Australia 60,972 54,842 22,327 87 1,508 7 4 47,724 Brazil 31.1 24,239 20,072 184,092 86 60,041 41,353 32.735 86 4.399 Canada 3.9 1,871 1,721 4,269 1,290,836 89 108,102 Chi