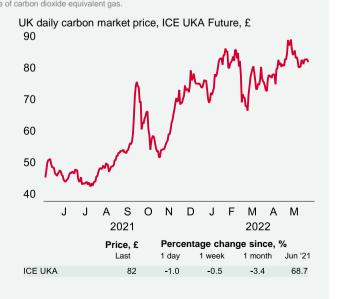

frequent. Therefore, the Paris Agreement's goal of stabilising temperatures at 1.5°C above pre-industrial levels by the end of the century will require significant action.

As result, the UK, US and EU have accelerated their emissions targets:

- UK: to reduce emissions by 78% before 2035 (vs 1990 levels).
- EU: to cut emissions by at least 55% by 2030 (vs 1990 levels).
- US: to cut emissions by 52% by 2030 (vs 2005 levels).

#### EU AND UK EMISSIONS TRADING SYSTEM TRACKER

EU Allowance (EUA) and UK Allowance (UKA) grant the entitlement to emit one tonne of carbon dioxide equivalent gas EU daily carbon market price, ICE EUA Futures, € 90 80 70 60 50 40 30 20 10 Sep Sep May Jan May Jan May Jan 2020 2021 2022 Percentage change since, % Price, € 1 week 1 month ICF UFA 81 -5.7 -3.3 -84 230.8





**CURRENCIES & BONDS &** SUMMARY **COMMODITIES TRADE EQUITIES** MONETARY POLICY **RATES** VOLATILITY & MOBILITY CONTAINMENT **REITs** COVID-19 **ESG MACRO** RESEARCH MEASURES

#### **MACROECONOMIC INDICATORS**

| Market Popu           |            |        |       | QoQ    |          |              |                    |                          |                                       |
|-----------------------|------------|--------|-------|--------|----------|--------------|--------------------|--------------------------|---------------------------------------|
|                       | Population | GDP    |       |        | Interest |              |                    |                          | Interest Inflation Jobless Budget GDP |
|                       | million    | \$tn   |