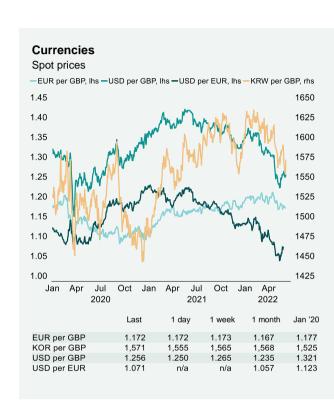

#### 07 June 2022

\$1.25

Current price of sterling

Sterling resilient, despite political jitters. Boris Johnson, the UK Prime Minister, won a vote of no confidence in his leadership of the Conservative Party by 211 votes to 148. Sterling has already settled back to where it was pre-vote at \$1.25. Overseas investors place importance on currency, especially those seeking value. Currently, overseas investors can capitalise on weaker sterling when buying UK CRE. Johnson's win means that a leadership challenge is unlikely for another year. He has also ruled out a snap election, further encouraging market stability. Currently, Oddschecker places an 8% chance on the next general election being held in 2022, a 20% likelihood of it being in 2023 and a 78% probability of a general election in 2024 or later.