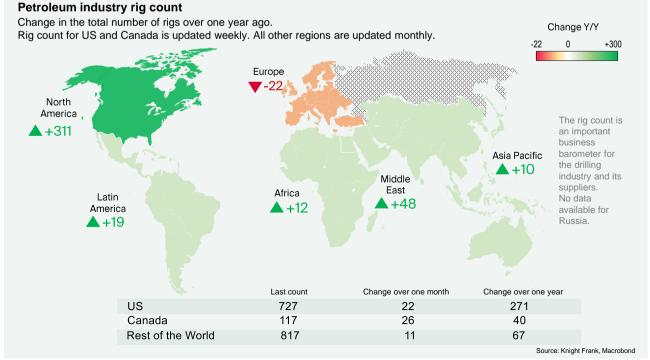

4.5         3.6         0.00         0.00         9.44 tn           5.2         4.8         4.5         3.6         0.00         0.00         2.18 tn           8.0         7.4         7.2         5.1         0.00         0.00         3.21 tn           n/a         7.8         7.0         6.1         4.40         4.00         377 bn           6.9         6.0         6.5         5.7         0.00         0.00         1.69 tn           n/a         2.5         1.2         0.9         -0.10         -0.10         5.73 tn           n/a         2.3         2.0         1.6         1.00         1.00 <t< td=""></t<> |  |



**CURRENCIES &** BONDS & COMMODITIES SUMMARY **EQUITIES TRADE MONETARY POLICY** RATES **VOLATILITY &** CONTAINMENT **REITs** COVID-19 **ESG** MACRO RESEARCH MOBILITY MEASURES







**CURRENCIES & BONDS &** COMMODITIES SUMMARY **TRADE EQUITIES MONETARY POLICY** RATES **VOLATILITY &** CONTAINMENT **REITs** COVID-19 **ESG** MACRO RESEARCH MOBILITY MEASURES







Jan

1 month

-4.7

-8.9

-77

-4.4

-3.4

-5.1

-0.4

May

Jan'20

11.9

-17.9

414

-2.9

-10

15.7

32.6

2022

### **Leading Indicators**

**CURRENCIES &** BONDS & COMMODITIES SUMMARY **TRADE EQUITIES MONETARY POLICY RATES VOLATILITY &** CONTAINMENT **REITs** COVID-19 **ESG** MACRO RESEARCH MOBILITY **MEASURES** 



#### **UK REITs by sector** US REITs by sector UK EPRA gross total return index, Jan 2020 = 100, GBP£ US NAREIT gross total return index, Jan 2020 = 100, US\$ — All REITs — Office — Industrial — Retail All REITs — Office — Industrial — Retail Healthcare — Residential — S&P500 Healthcare — Re