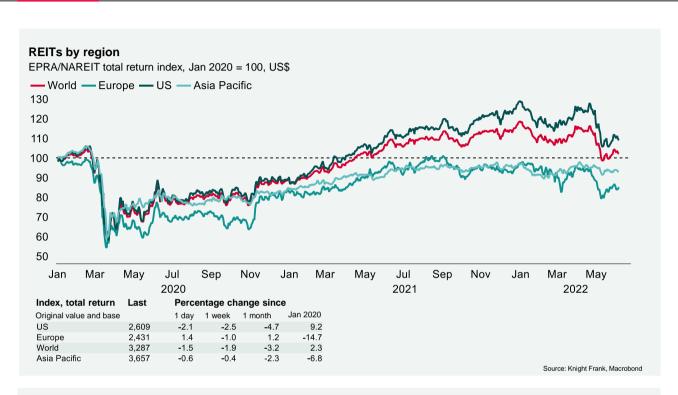

### \$18bn

Cross border investment into UK CRE, 2022 YTD UK CRE top for global cross border investment. The UK is the top global destination for cross border investment year to date, with \$18.3bn invested, which compares to the \$11.3bn invested in the US and \$7.5bn in Germany. London is the most invested city globally, with \$8.9bn invested by overseas capital YTD. Investors from the US (\$9.0bn), Singapore (\$2.1bn), South Korea (\$1.6bn) and Canada (\$1.5bn) have been the most active in the UK so far this year. The office sector in particular has benefited from cross border investment into the UK, with a 45% share of total investment this year, followed by Industrial (29%), Residential (15%) and Retail (9%). Cross border investors may be trying to benefit from the current positive momentum in UK CRE, highlighted by the IPF's improved 2022 All UK property total return forecast, up from 8.6% in November to 10.2% in May.

### £2.8bn

UK ESG funds, net inflows, 2022 YTD Real estate and ESG equity funds outperform. UK equity funds recorded net outflows of £826m in May, which extended net outflows to a record 12 consecutive months, according to data from Calastone. The three worst months on record for UK equity funds have been in 2022, with May's outflow just shy of April's £836m record loss. However, UK funds are not alone. European equity funds had their worst month of the year in May, while APAC and regional funds also saw significant net selling. Despite the poor performance of equity funds this year, there have been some pockets of positivity. For example, UK equity funds have shed £3.7bn year to date, but ESG funds have received £2.8bn in net inflows. Furthermore, UK property funds saw outflows fall to their lowest level in close to four years in May. Here, investors could be turning to property for the relative inflation protection that these income generating stocks may provide.