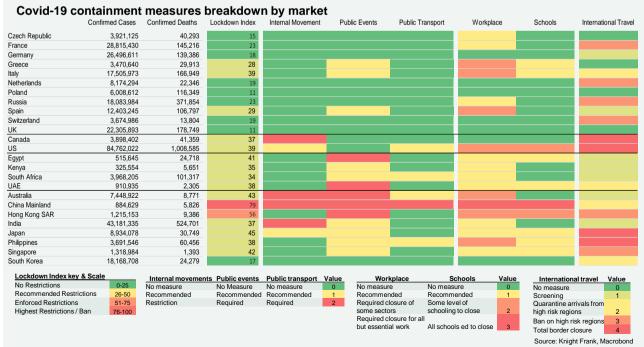

#### **Construction Output**

This week, the latest Construction Output data for the UK will be published. In March, UK construction output increased 4.7% y-y, easing from 7% growth in the month prior, but beating market expectations of 2.4%. This comes as the latest UK construction cost index figures were published yesterday. UK construction costs increased +2% m-m in April, with costs now +8% higher than they were at the start of the year and +25% above April 2021.