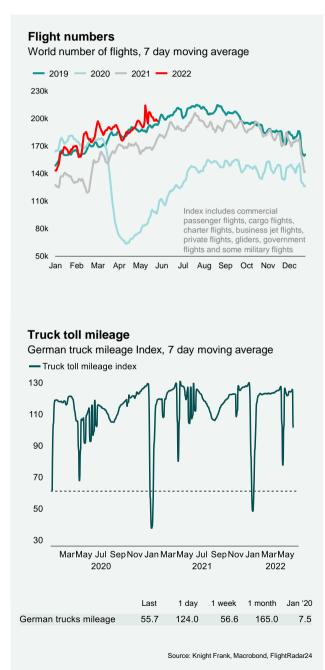

7.2         5.1         0.00         0.00         3.21 tn           n/a         7.8         7.0         6.1         4.40         4.00         377 bn           6.9         6.0         6.5         5.7         0.00         0.00         1.69 tn           n/a         2.5         1.2         0.9         -0.10         -0.10         5.73 tn           n/a         2.3         2.0         1.6         1.00         1.00 <t< td=""></t<> |  |



**CURRENCIES &** BONDS & COMMODITIES SUMMARY **EQUITIES TRADE MONETARY POLICY** RATES **VOLATILITY &** CONTAINMENT **REITs** COVID-19 **ESG** MACRO RESEARCH MOBILITY MEASURES







**CURRENCIES & BONDS &** COMMODITIES SUMMARY **TRADE EQUITIES MONETARY POLICY** RATES **VOLATILITY &** CONTAINMENT **REITs** COVID-19 **ESG** MACRO RESEARCH MOBILITY MEASURES







Jan

1 month

-4.7

-8.9

-77

-4.4

-3.4

-5.1

-0.4

May

Jan'20

11.9

-17.9

414

-2.9

-10

15.7

32.6

2022

### **Leading Indicators**

**CURRENCIES &** BONDS & COMMODITIES SUMMARY **TRADE EQUITIES MONETARY POLICY RATES VOLATILITY &** CONTAINMENT **REITs** COVID-19 **ESG** MACRO RESEARCH MOBILITY **MEASURES** 



#### **UK REITs by sector** US REITs by sector UK EPRA gross total return index, Jan 2020 = 100, GBP£ US NAREIT gross total return index, Jan 2020 = 100, US\$ — All REITs — Office — Industrial — Retail All REITs — Office — Industrial — Retail Healthcare — Residential — S&P500 Healthcare — Residential — FTSE 250 200 175 175 150 150 125 125 100 100 75 75 50 50 25 25 O Sep May Sep Jan May Jan May Sep May Sep May Jan Jan Jan 2020 2021 2020 2021 2022 Index, gross total retur