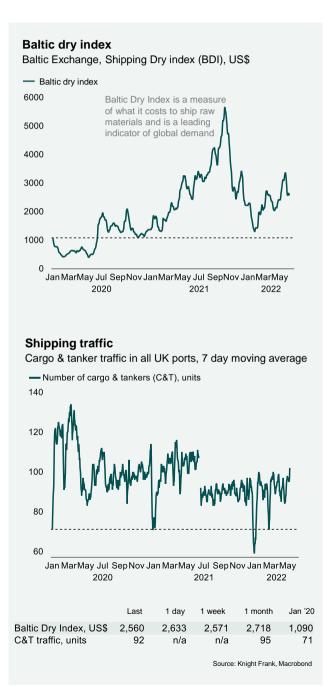

7.2         5.1         0.00         0.00         3.21 tn           n/a         7.8         7.0         6.1         4.40         4.00         377 bn           6.9         6.0         6.5         5.7         0.00         0.00         1.69 tn           n/a         2.5         1.2         0.9         -0.10         -0.10         5.73 tn           n/a         2.3         2.0         1.6         1.00         1.00 <t< td=""></t<> |  |



**CURRENCIES &** BONDS & COMMODITIES SUMMARY **EQUITIES TRADE MONETARY POLICY** RATES **VOLATILITY &** CONTAINMENT **REITs** COVID-19 **ESG** MACRO RESEARCH MOBILITY MEASURES







**CURRENCIES & BONDS &** COMMODITIES SUMMARY **TRADE EQUITIES MONETARY POLICY** RATES **VOLATILITY &** CONTAINMENT **REITs** COVID-19 **ESG** MACRO RESEARCH MOBILITY MEASURES







Jan

1 month

-4.7

-8.9

-77

-4.4

-3.4

-5.1

-0.4

May

Jan'20

11.9

-17.9

414

-2.9

-10

15.7

32.6

2022

### **Leading Indicators**

**CURRENCIES &** BONDS & COMMODITIES SUMMARY **TRADE EQUITIES MONETARY POLICY RATES VOLATILITY &** CONTAINMENT **REITs** COVID-19 **ESG** MACRO RESEARCH MOBILITY **MEASURES** 



#### **UK REITs by sector** US REITs by sector UK EPRA gross total return index, Jan 2020 = 100, GBP£ US NAREIT gross total return index, Jan 2020 = 100, US\$ — All REITs — Office — Industrial — Retail All REITs — Office — Industrial — Retail Healthcare — Residential — S&P500 Healthcare — Residential — FTSE 250 200 175 175 150 150 125 125 100 100 75 75 50 50 25 25 O Sep May Sep Jan May Jan May Sep May Sep May Jan Jan Jan 2020 2021 2020 2021 2022 Index, gross total ret